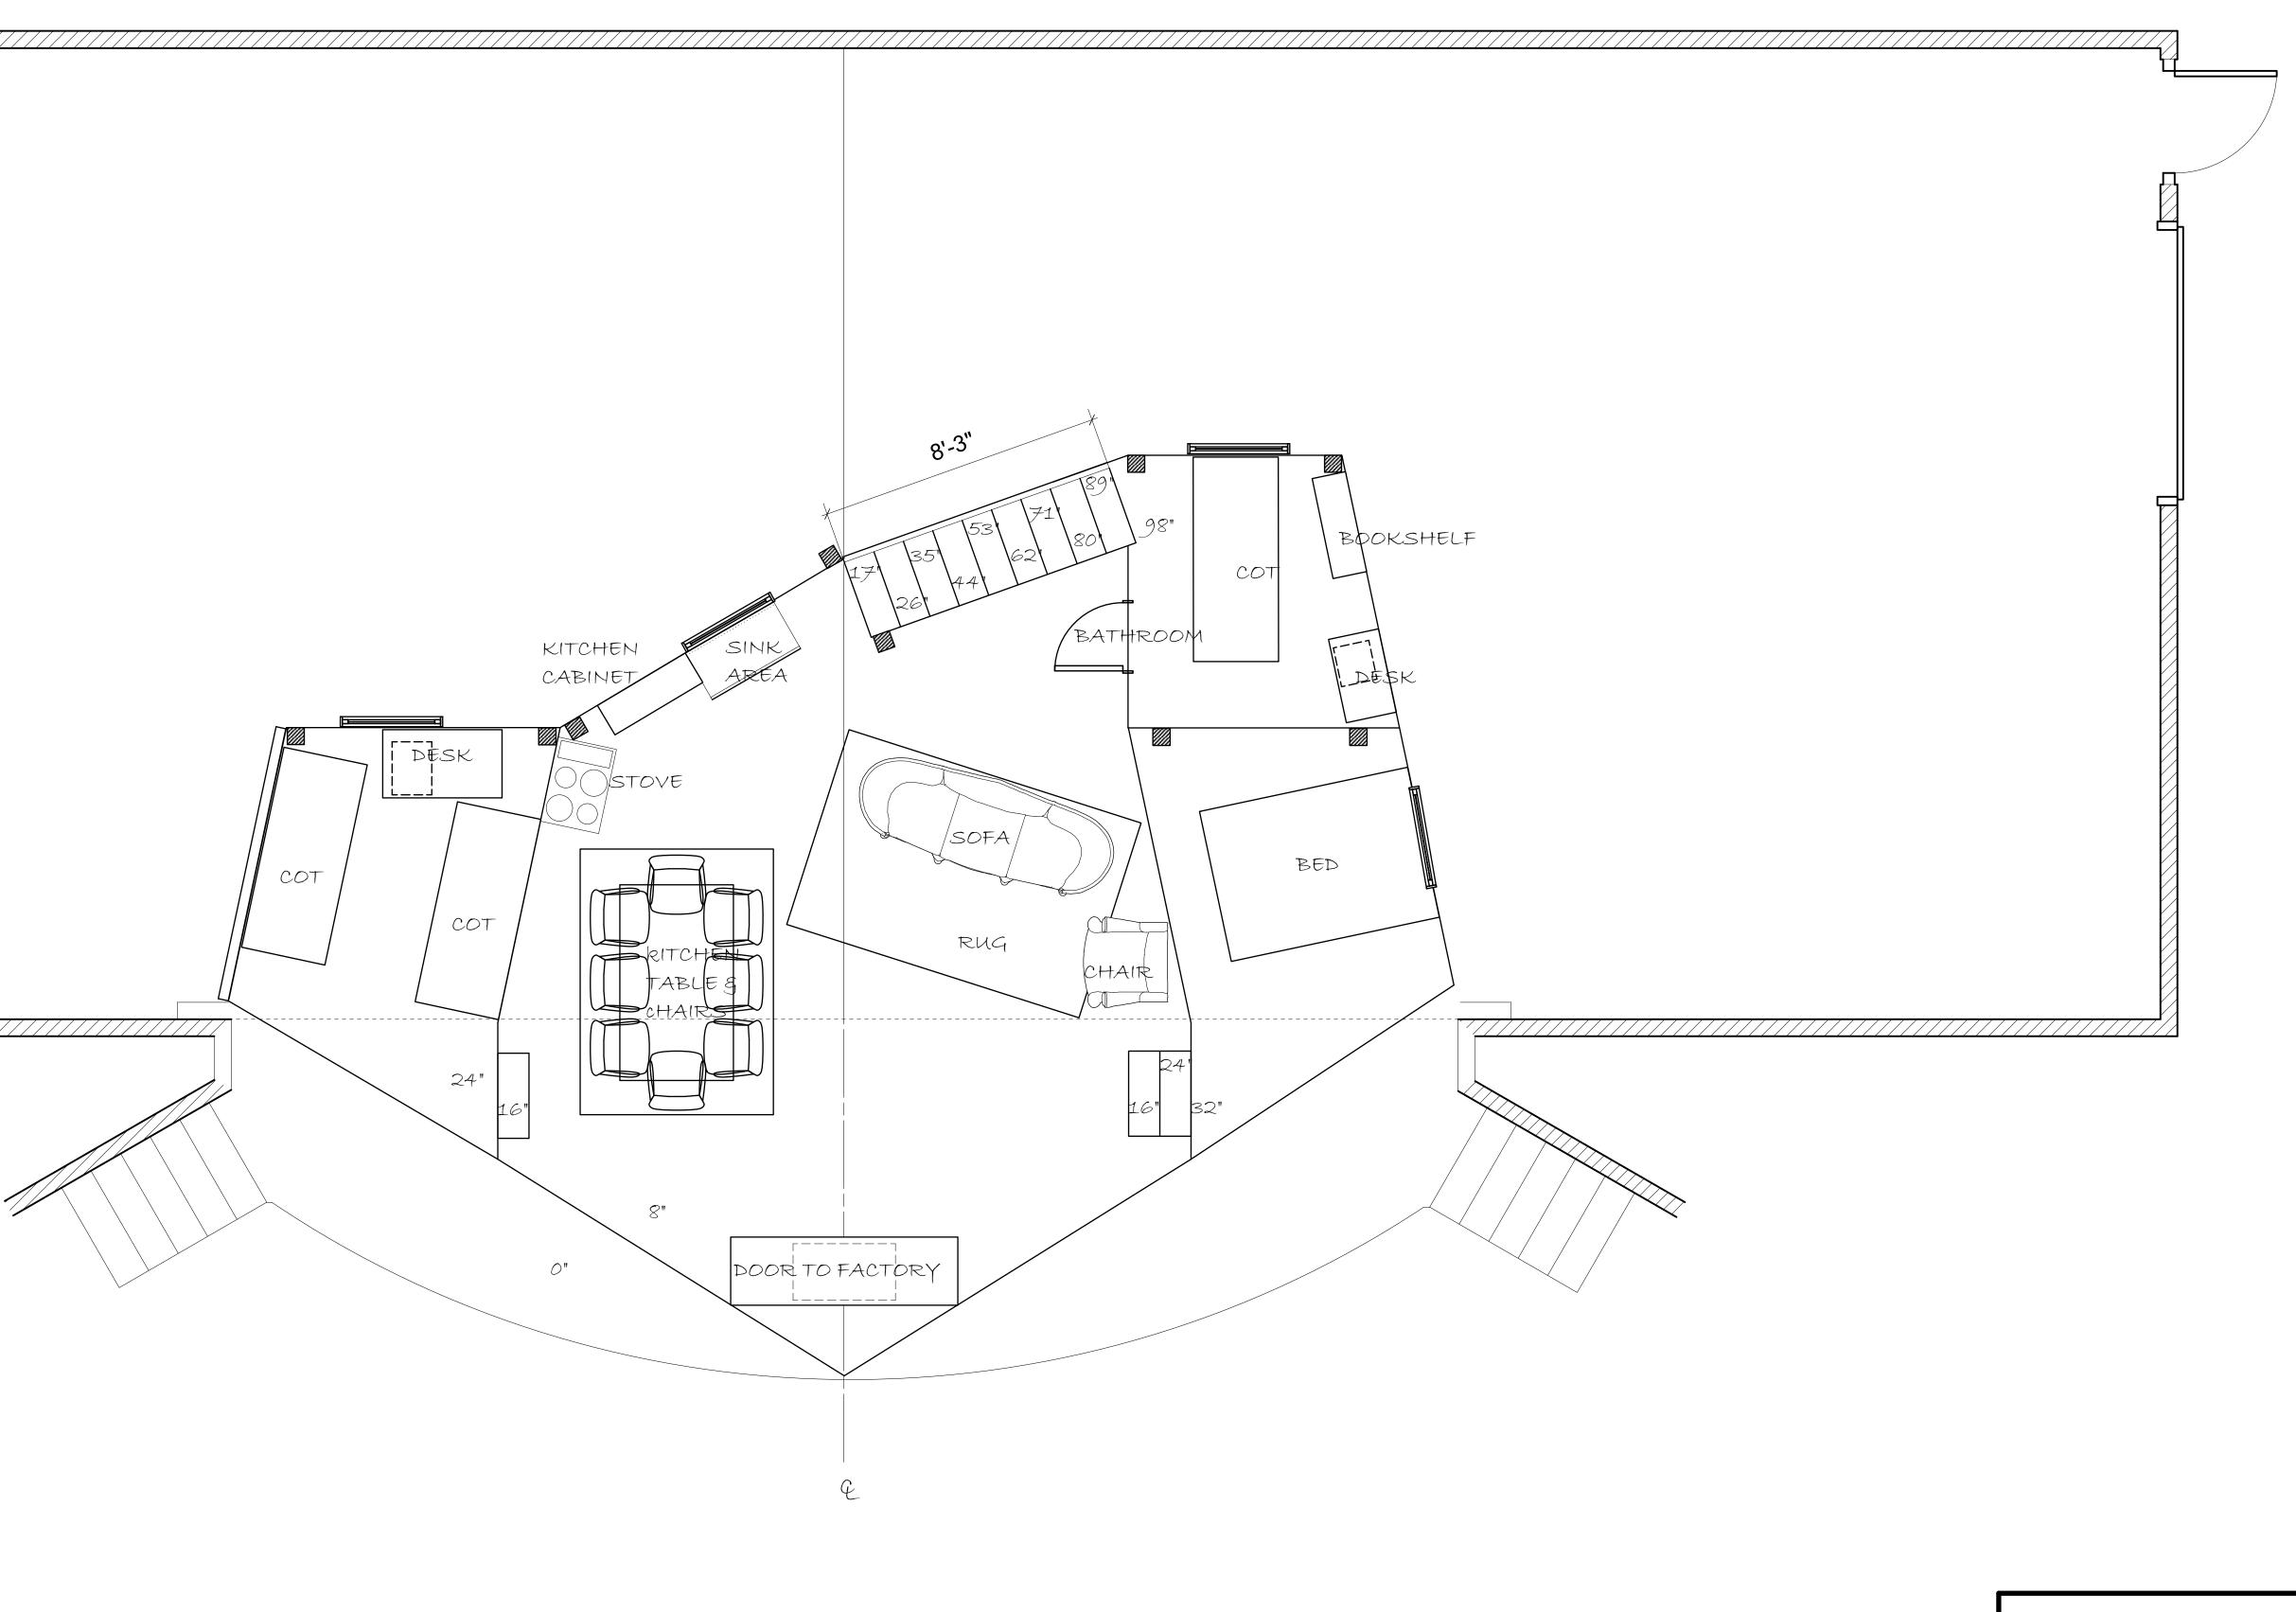

D LEGS                            |
|         |      | 9 2ND BORDER                           |
|         |      | 8 CUTOUT TREES                         |
|         |      | 7 TRAIN SCRIM                          |
|         |      | 6                                      |
|         |      | 5 STREET DROP                          |
|         |      |                                        |
|         |      | 4 CUTOUT TREES                         |
| $\land$ |      |                                        |
|         |      | 3 1ST ELECTRIC                         |
|         |      | 2 GRAND DRAPE                          |
|         |      | 1SHOW SCRIM                            |
|         |      |                                        |

COT

## GGLUIVVUINS LYYGALIUIIAI VGISIUII



Vectorworks Educational Version

| WWCC THEATRE        |                |  |  |  |
|---------------------|----------------|--|--|--|
| DIARY OF ANNE FRANK |                |  |  |  |
| GROUNDPLAN          |                |  |  |  |
| SCENE:              | _              |  |  |  |
| DIRECTOR: C. WILL   | 1              |  |  |  |
| SCENIC DESIGNER: A. | OF             |  |  |  |
| TECHNICAL DIRECTOR  | 2              |  |  |  |
| 09/01/12            | SCALE: 1'=3/8" |  |  |  |