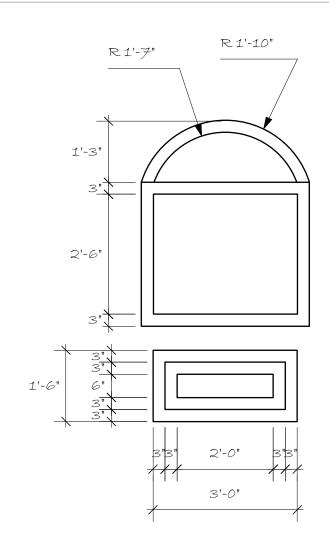

## GGLUI VVUIND LQQGGLIUI (AI VGIQIQII

WINDOW AND MOLDING PULLOUTS NOTES: THIESE PIECES ARE BUILT INTO THE WALLS AND ARE NOT BUILT AS SEPERATE PIECES. THIS DRAWING IS TO CLARIFY MEASUREMENTS SEE DESIGNER FOR MOLDING CHOICES.