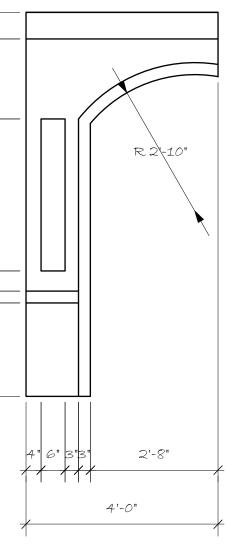

BOOKSHELF FOR MOLDING.

## GGLUI VVUIND LQQGGLIUI (AI VGIQIQII

WINDOW AND MOLDING PULLOUTS NOTES: THIESE PIECES ARE BUILT INTO THE WALLS AND ARE NOT BUILT AS SEPERATE PIECES. THIS DRAWING IS TO CLARIFY MEASUREMENTS SEE DESIGNER FOR MOLDING CHOICES.