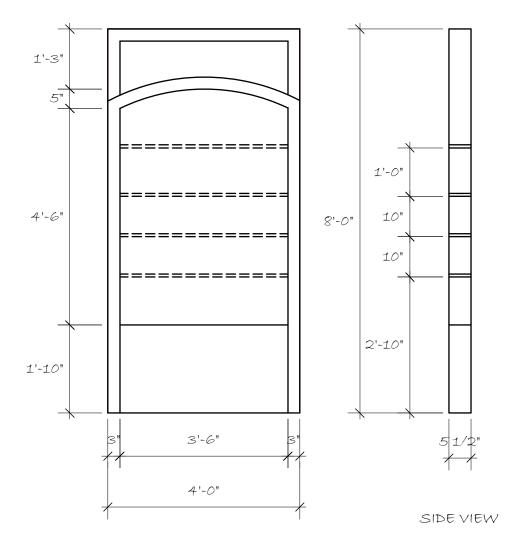

BOOKSHELF FOR MOLDING.

## GGLUI VVUIND LQQGGLIUI (AI VGIQIQII

WINDOW AND MOLDING PULLOUTS NOTES: THIESE PIECES ARE BUILT INTO THE WALLS AND ARE NOT BUILT AS SEPERATE PIECES. THIS DRAWING IS TO CLARIFY MEASUREMENTS SEE DESIGNER FOR MOLDING CHOICES.