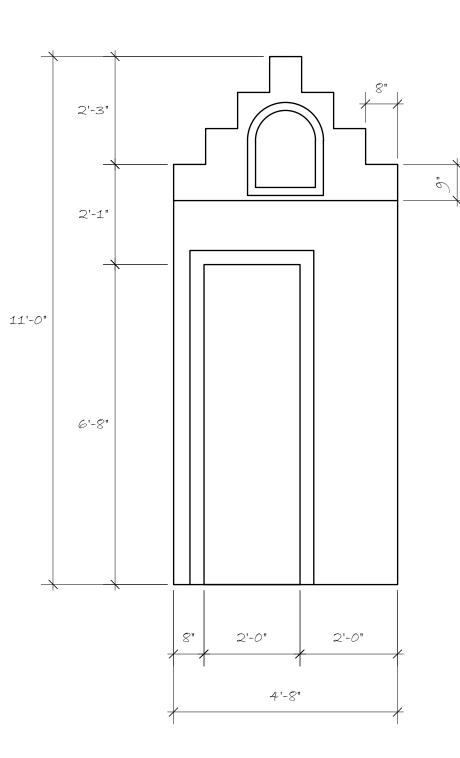

# SODA SHOPPE FASCADE

NOTES: BUILD AS A HOLLYWOOD. COVER WITH VACUFORM BRICK SEE DESIGNER FOR MOLDING AND DOOR

FRONT VIEW

NOTES: MUST BE ABLE TO FLY BOOKS ARE OUT OF VACUFORM AND MUST BE SECURELY ATTACHED. BUILD FIVE. BACKING CAN BE OUT OF LUAN OR CARDBOARD. SEE DESIGNER