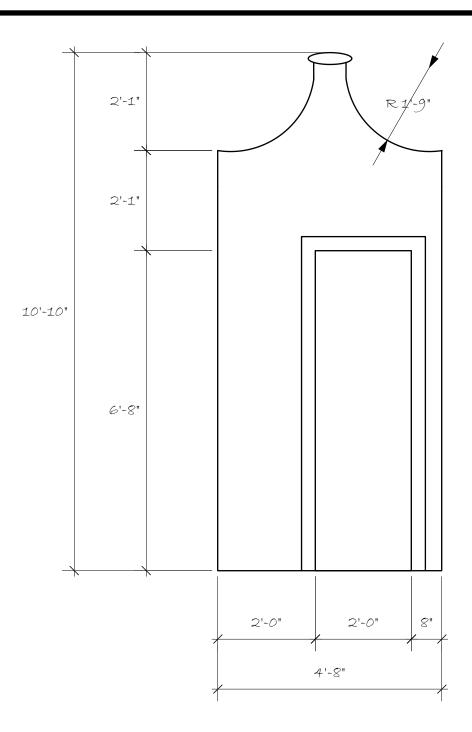

# SODA SHOPPE FASCADE

NOTES: BUILD AS A HOLLYWOOD. COVER WITH VACUFORM BRICK SEE DESIGNER FOR MOLDING AND DOOR

FRONT VIEW

NOTES: MUST BE ABLE TO FLY BOOKS ARE OUT OF VACUFORM AND MUST BE SECURELY ATTACHED. BUILD FIVE. BACKING CAN BE OUT OF LUAN OR CARDBOARD. SEE DESIGNER