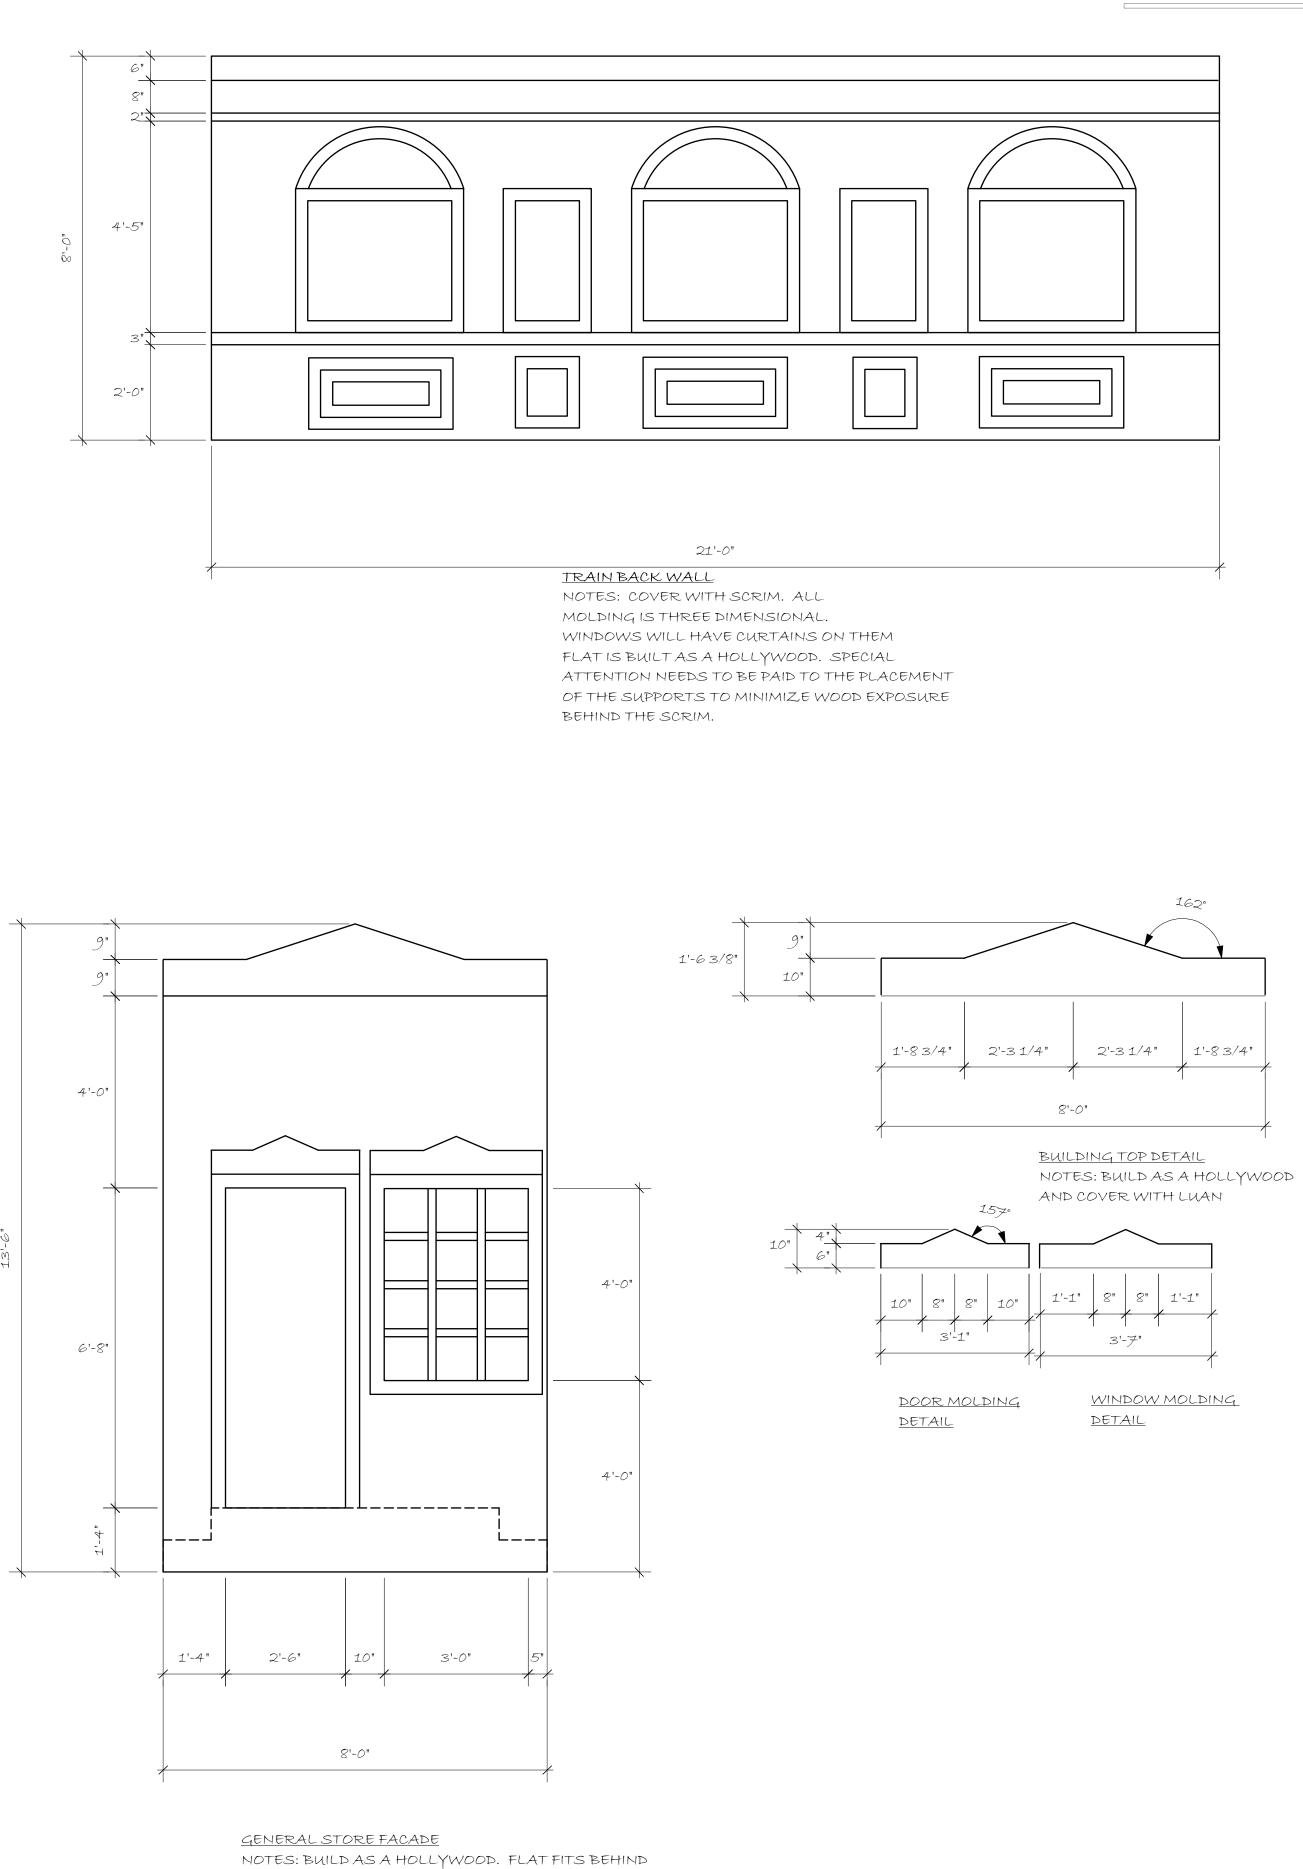

### TRAIN SIDEWALL

NOTES: BUILD AS A HOLLYWOOD COVER WITH SCRIM. BUILD 2. ONE IN MIRROR IMAGE. SEE DESIGNER FOR MOLDING AND QUESTIONS.