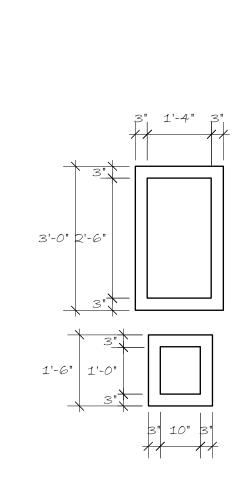

## GGLUI VVUIND LQQGGLIUI (AI VGIQIQII

WINDOW AND MOLDING PULLOUTS NOTES: THIESE PIECES ARE BUILT INTO THE WALLS AND ARE NOT BUILT AS SEPERATE PIECES. THIS DRAWING IS TO CLARIFY MEASUREMENTS SEE DESIGNER FOR MOLDING CHOICES.