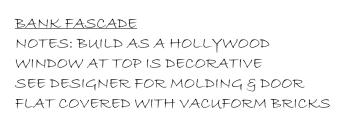

BOOKSHELF FOR MOLDING.

## GGLUI VVUIND LQQGGLIUI (AI VGIQIQII

WINDOW AND MOLDING PULLOUTS NOTES: THIESE PIECES ARE BUILT INTO THE WALLS AND ARE NOT BUILT AS SEPERATE PIECES. THIS DRAWING IS TO CLARIFY MEASUREMENTS SEE DESIGNER FOR MOLDING CHOICES.