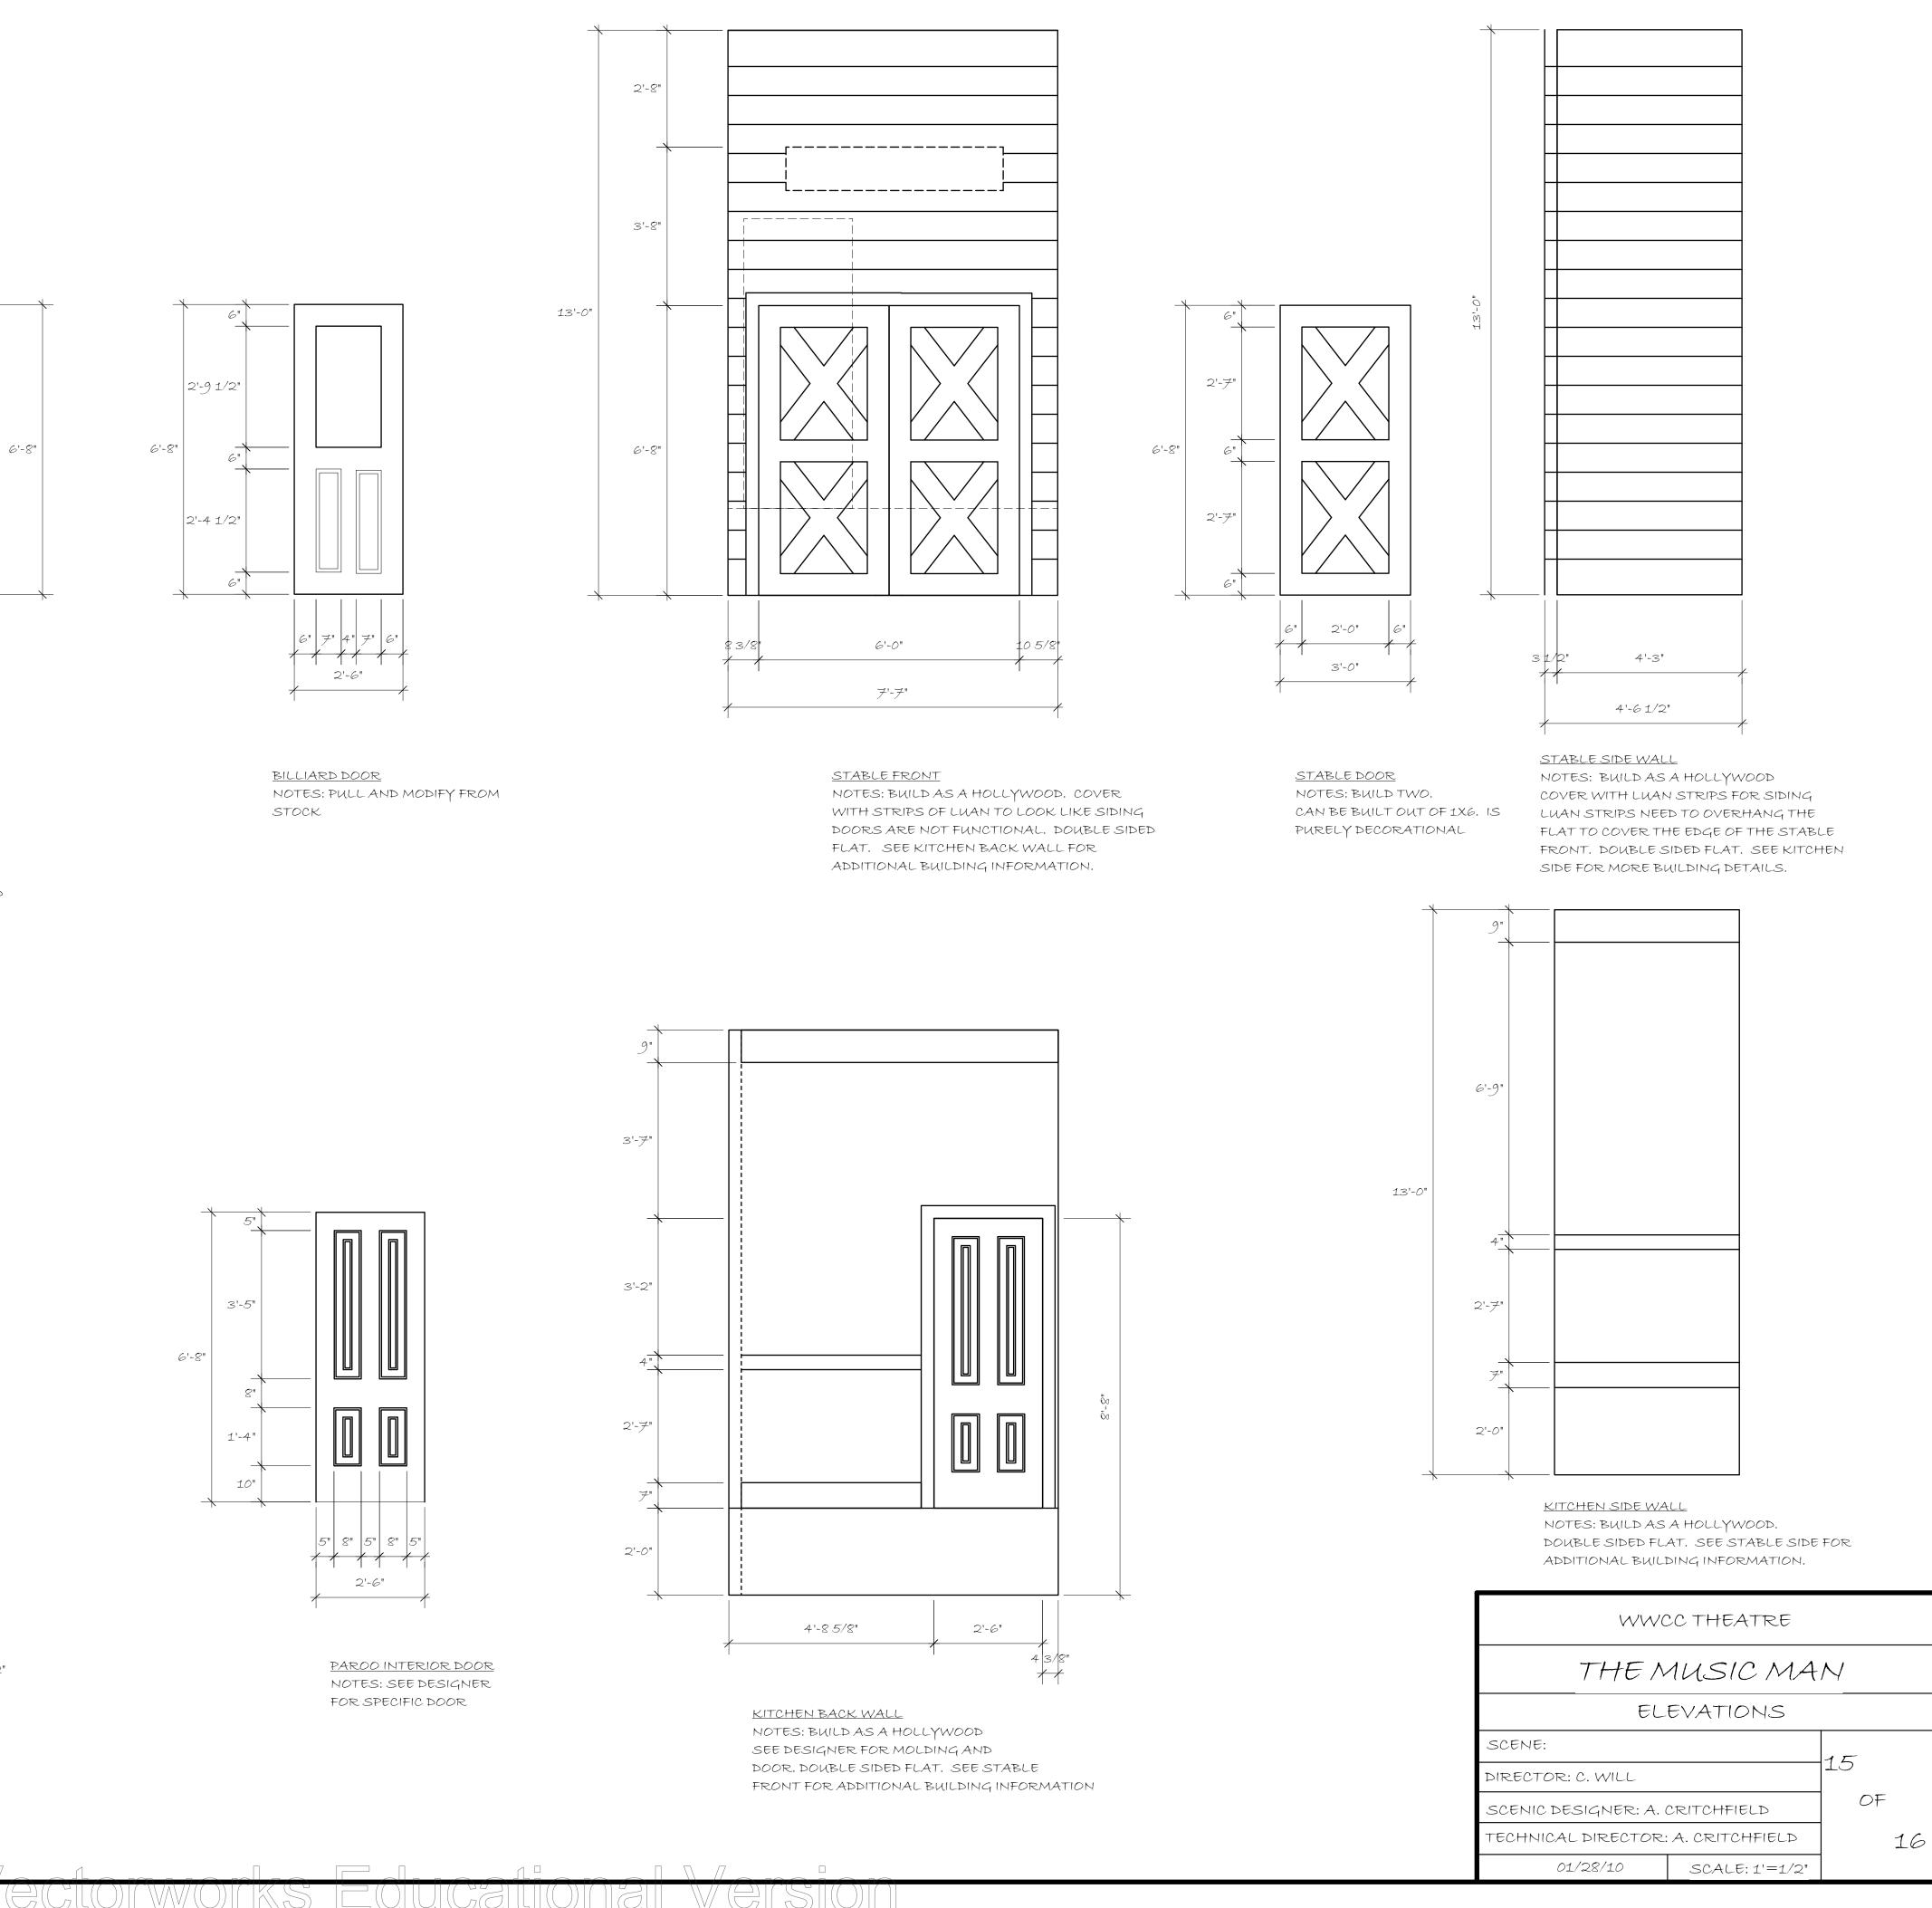

## BILLIARD SIDE WALL

NOTES: BUILD AS A HOLLYWOOD COVER WITH SIDING. SEE STABLE DRAWING FOR PATTERN. DOUBLE SIDED FLAT. SEE THE PARLOR SIDE WALL FOR MORE BUILDING INFORMATION

BILLIARD PARLOR FRONT WALL NOTES: BUILD AS A HOLLYWOOD. COVER WITH SIDING. SEE STABLE FOR LAYOUT. DOUBLE SIDED FLAT. SEE PARLOR

BACK WALL FOR ADDITIONAL BUILDING INFORMATION. SEE DESIGNER FOR MOLDING AND QUESTIONS.

PARLOR SIDE WALL NOTES: BUILD AS A HOLLYWOOD DOUBLE SIDED FLAT. SEE BILLIARD SIDE WALL FOR ADDITIONAL BUILDING INFORMATION. SEE DESIGNER FOR MOLDING.

PARLOR BACK WALL

NOTES: BUILD AS A HOLLYWOOD

6" SIDE FLAP NEEDS TO HINGE INTO PLACE. DOUBLE SIDED FLAT. SEE BILLIARD FRONT FOR ADDITIONAL BUILDING INFORMATION. SEE DESIGNER FOR MOLDING AND DOOR.