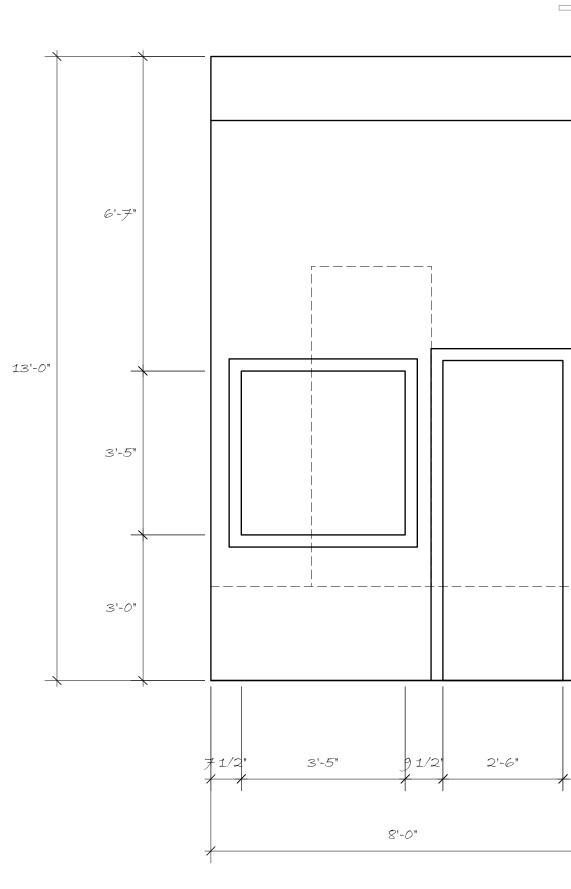

## BILLIARD SIDE WALL

NOTES: BUILD AS A HOLLYWOOD COVER WITH SIDING. SEE STABLE DRAWING FOR PATTERN. DOUBLE SIDED FLAT. SEE THE PARLOR SIDE WALL FOR MORE BUILDING INFORMATION

BILLIARD PARLOR FRONT WALL NOTES: BUILD AS A HOLLYWOOD. COVER WITH SIDING. SEE STABLE FOR LAYOUT. DOUBLE SIDED FLAT. SEE PARLOR