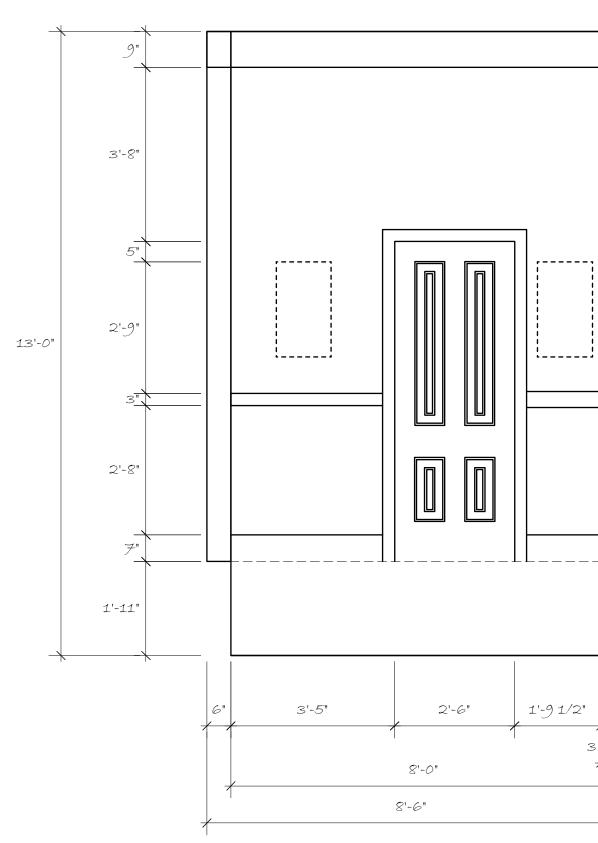

PARLOR BACK WALL

NOTES: BUILD AS A HOLLYWOOD

6" SIDE FLAP NEEDS TO HINGE INTO PLACE. DOUBLE SIDED FLAT. SEE BILLIARD FRONT FOR ADDITIONAL BUILDING INFORMATION. SEE DESIGNER FOR MOLDING AND DOOR.