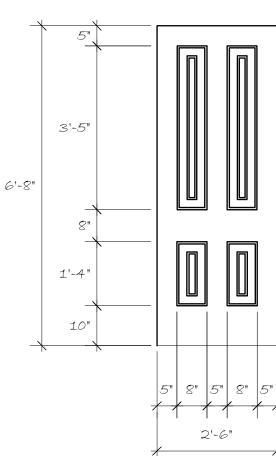

PARLOR BACK WALL

NOTES: BUILD AS A HOLLYWOOD

6" SIDE FLAP NEEDS TO HINGE INTO PLACE. DOUBLE SIDED FLAT. SEE BILLIARD FRONT FOR ADDITIONAL BUILDING INFORMATION. SEE DESIGNER FOR MOLDING AND DOOR.