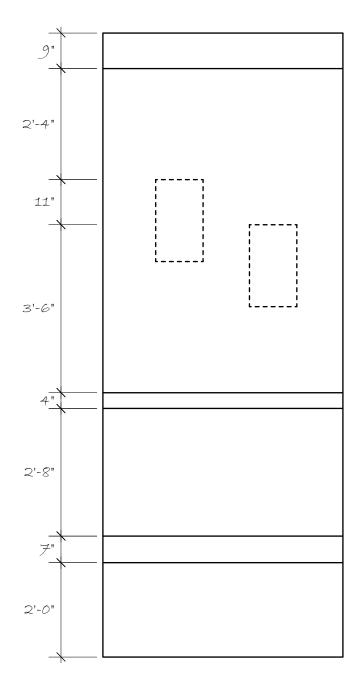

BACK WALL FOR ADDITIONAL BUILDING INFORMATION. SEE DESIGNER FOR MOLDING AND QUESTIONS.

PARLOR SIDE WALL NOTES: BUILD AS A HOLLYWOOD DOUBLE SIDED FLAT. SEE BILLIARD SIDE WALL FOR ADDITIONAL BUILDING INFORMATION. SEE DESIGNER FOR MOLDING.