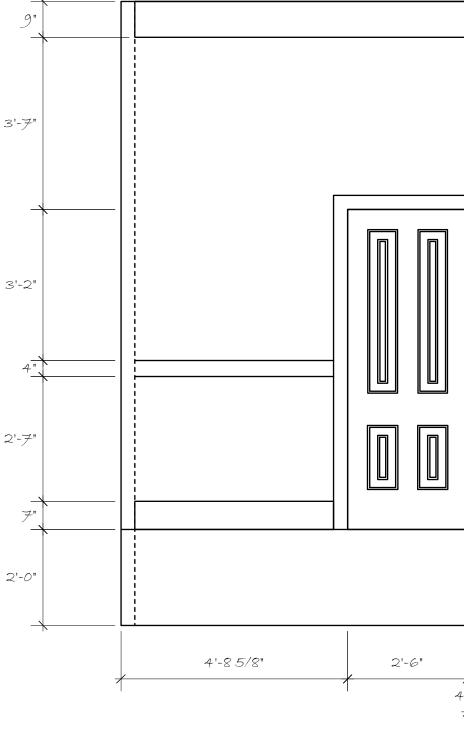

PARLOR BACK WALL

NOTES: BUILD AS A HOLLYWOOD

6" SIDE FLAP NEEDS TO HINGE INTO PLACE. DOUBLE SIDED FLAT. SEE BILLIARD FRONT FOR ADDITIONAL BUILDING INFORMATION. SEE DESIGNER FOR MOLDING AND DOOR.